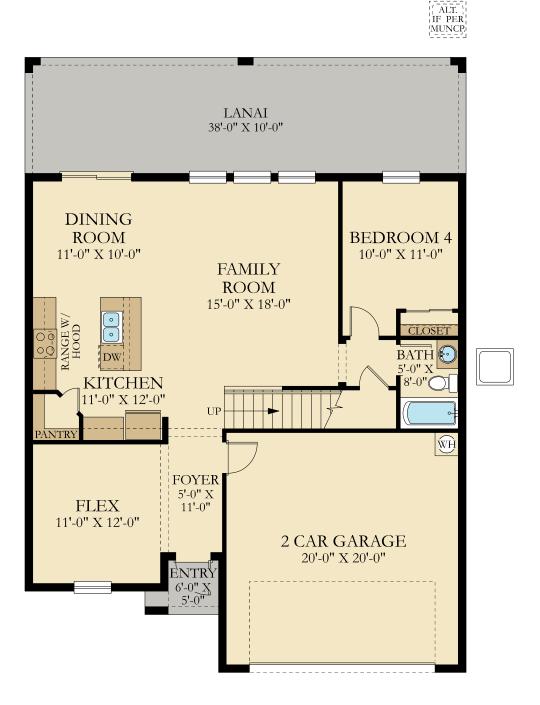

# Freedom

4 Beds | 3 Full Baths | | 2 Car Garage | 2,109 sq. ft.

Elevation A1

# Freedom

4 Beds | 3 Full Baths | | 2 Car Garage | 2,109 sq. ft.

Elevation B1