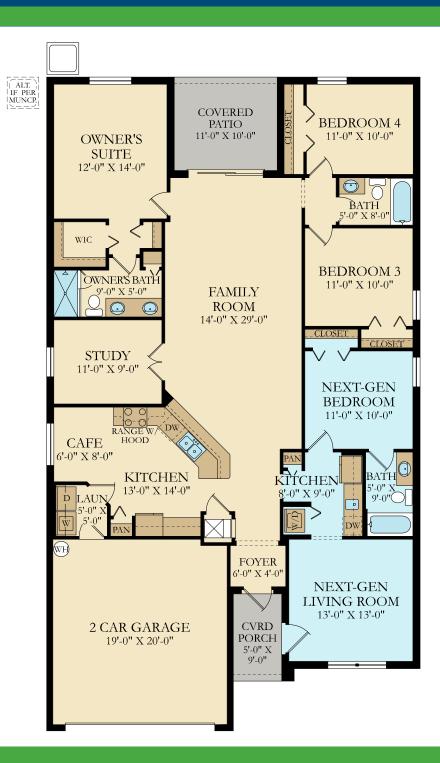

# Freedom

4 Beds | 3 Full Baths | | 2 Car Garage | 2,109 sq. ft.

Elevation A1

# Freedom

4 Beds | 3 Full Baths | | 2 Car Garage | 2,109 sq. ft.

Elevation B1

### Freedom

4 Beds | 3 Full Baths | | 2 Car Garage | 2,109 sq. ft.