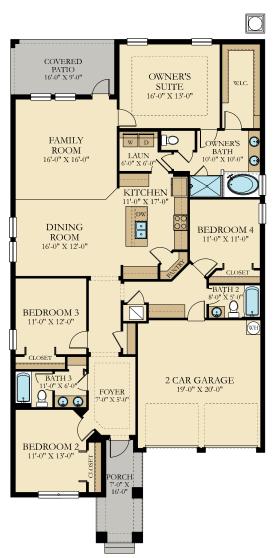

.ca Florida Real Estate Broker alejandro@investsouth.ca (647) 402-3660

### Bourne II

3 Beds | 2 Full Baths | | 2 Car Garage | 2,082 sq. ft.



Elevation A

### Bourne II

3 Beds | 2 Full Baths | | 2 Car Garage | 2,082 sq. ft.



Elevation B

#### Bourne II

3 Beds | 2 Full Baths | | 2 Car Garage | 2,082 sq. ft.



# Freedom

4 Beds | 3 Full Baths | | 2 Car Garage | 2,109 sq. ft.



Elevation A1

# Freedom

4 Beds | 3 Full Baths | | 2 Car Garage | 2,109 sq. ft.



Elevation B1

### Freedom

4 Beds | 3 Full Baths | | 2 Car Garage | 2,109 sq. ft.



## Eastham II

4 Beds | 3 Full Baths | | 2 Car Garage | 2,139 sq. ft.



Elevation A

## Eastham II

4 Beds | 3 Full Baths | | 2 Car Garage | 2,139 sq. ft.



Elevation B

#### Eastham II

4 Beds | 3 Full Baths | | 2 Car Garage | 2,139 sq. ft.



THE FLOOR PLAN DEPICTED RELATES SOLEY TO THE ABOVE REFERENCE ELEVATION. THE OTHER ELEVATIONS OFFERED IN THIS COMMUNITY HAVE DIFFERENT FLOOR PLANS THAT CHANGE INTERIOR ROOM SIZES AND SHAPES. FLOOR PLANS, INCLUDING BUT NOT LIMITED TO INTERIOR ROOM SIZES AND SHAPES WILL BE DIFFERENT FOR EACH ELEVATION OFFERED BECAUSE OF DIFFERING EXTERIOR PORCHES, COLUMNS, GARAGES, ETC. SEE YOUR LENNAR NEW HOME CONSULTANT FOR DETAILS. PLANS AND ELEVATIONS ARE ARTIST'S RENDERINGS AND MAY CONTAIN OPTIONS WHICH ARE NOT STANDARD ON ALL MODELS. LENNAR RESERVES THE RIGHT TO MAKE CHANGES TO THESE FLOOR PLANS, SPECIFICATIONS, DIMENSIONS AND ELEVATIONS WITHOUT PRIOR NOTICE. STATED DIMENSIONS AND SQUARE FOOTAGE ARE APPROXIMATE AND SHOULD NOT BE USED AS REPRESENTATION OF THE HOME'S PRECISE OR ACTUAL SIZE. ANY STATEMEN