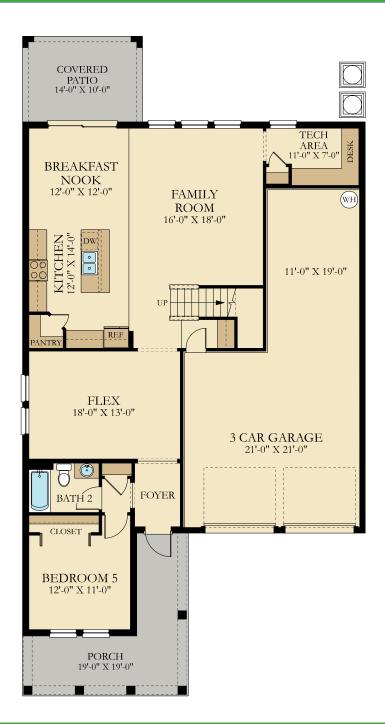

OF ANY HOME IS A SHORTHAND DESCRIPTION OF THE MANNER IN WHICH THE SQUARE FOOTAGE WAS ESTIMATED AND SHOULD NOT BE CONSTRUED TO INDICATE CERTAINTY. GARAGE SIZES MAY VARY FROM HOME TO HOME AND MAY NOT ACCOMMODATE ALL VEHICLES.



5 Beds | 3 Full Baths | | 2,569 sq. ft.



Elevation E

### Miramar

5 Beds | 3 Full Baths | | 2,569 sq. ft.





5 Beds | 3 Full Baths | | 2,569 sq. ft.





4 Beds | 4 Full Baths | | 2,795 sq. ft.



Elevation H



4 Beds | 4 Full Baths | | 2,795 sq. ft.



Elevation J

# Simmitano

4 Beds | 4 Full Baths | | 2,795 sq. ft.





4 Beds | 4 Full Baths | | 2,795 sq. ft.



5 Beds | 3 Full Baths | | 3 Car Garage | 3,291 sq. ft.



Elevation H

5 Beds | 3 Full Baths | | 3 Car Garage | 3,291 sq. ft.



Elevation J

5 Beds | 3 Full Baths | | 3 Car Garage | 3,291 sq. ft.



5 Beds | 3 Full Baths | | 3 Car Garage | 3,291 sq. ft.



| Estates<br>Site Plan