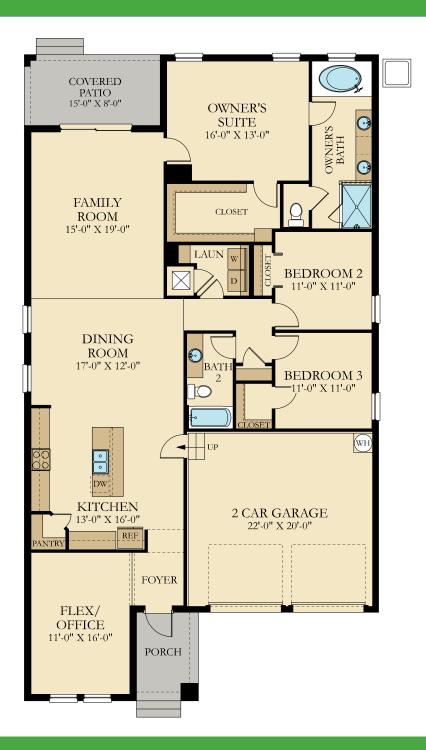

## TOHOQUA by LENNAR



#### Alejandro Azuero

CEO & Founder Investsouth.ca Florida Real Estate Broker alejandro@investsouth.ca (647) 402-3660

### Bourne II

3 Beds | 2 Full Baths | | 2 Car Garage | 2,082 sq. ft.



Elevation A

### Bourne II

3 Beds | 2 Full Baths | | 2 Car Garage | 2,082 sq. ft.



Elevation B

#### Bourne II

3 Beds | 2 Full Baths | | 2 Car Garage | 2,082 sq. ft.



# Freedom

4 Beds | 3 Full Baths | | 2 Car Garage | 2,109 sq. ft.



Elevation A1

# Freedom

4 Beds | 3 Full Baths | | 2 Car Garage | 2,109 sq. ft.



Elevation B1

### Freedom

4 Beds | 3 Full Baths | | 2 Car Garage | 2,109 sq. ft.



## Eastham II

4 Beds | 3 Full Baths | | 2 Car Garage | 2,139 sq. ft.



Elevation A

## Eastham II

4 Beds | 3 Full Baths | | 2 Car Garage | 2,139 sq. ft.



Elevation B

#### Eastham II

4 Beds | 3 Full Baths | | 2 Car Garage | 2,139 sq. ft.



THE FLOOR PLAN DEPICTED RELATES SOLEY TO THE ABOVE REFERENCE ELEVATION. THE OTHER ELEVATIONS OFFERED IN THIS COMMUNITY HAVE DIFFERENT FLOOR PLANS THAT CHANGE INTERIOR ROOM SIZES AND SHAPES. FLOOR PLANS, INCLUDING BUT NOT LIMITED TO INTERIOR ROOM SIZES AND SHAPES WILL BE DIFFERENT FOR EACH ELEVATION OFFERED BECAUS