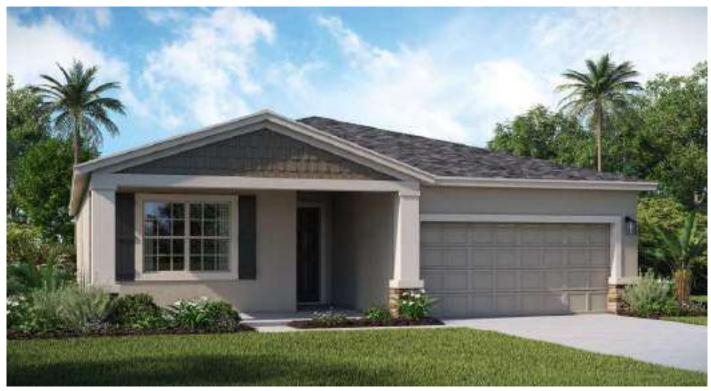

# Freedom

4 Beds | 3 Full Baths | | 2 Car Garage | 2,109 sq. ft.

Elevation A1

# Freedom

4 Beds | 3 Full Baths | | 2 Car Garage | 2,109 sq. ft.

Elevation B1

### Freedom

4 Beds | 3 Full Baths | | 2 Car Garage | 2,109 sq. ft.