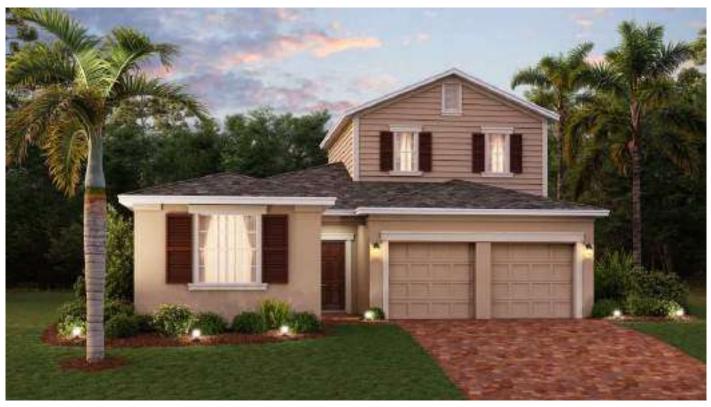

# Freedom

4 Beds | 3 Full Baths | | 2 Car Garage | 2,109 sq. ft.

Elevation A1

# Freedom

4 Beds | 3 Full Baths | | 2 Car Garage | 2,109 sq. ft.

Elevation B1

### Freedom

4 Beds | 3 Full Baths | | 2 Car Garage | 2,109 sq. ft.