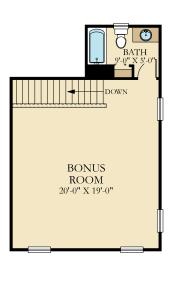

# Freedom

4 Beds | 3 Full Baths | | 2 Car Garage | 2,109 sq. ft.

Elevation A1

# Freedom

4 Beds | 3 Full Baths | | 2 Car Garage | 2,109 sq. ft.

Elevation B1

### Freedom

4 Beds | 3 Full Baths | | 2 Car Garage | 2,109 sq. ft.