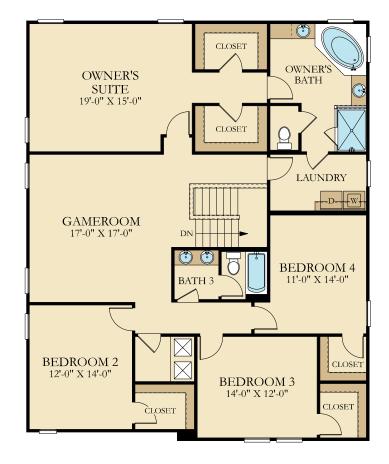

HICH THE SQUARE FOOTAGE WAS ESTIMATED AND SHOULD NOT BE CONSTRUED TO INDICATE CERTAINTY. GARAGE SIZES MAY VARY FROM HOME TO HOME AND MAY NOT ACCOMMODATE ALL VEHICLES.



5 Beds | 3 Full Baths | | 2,569 sq. ft.



Elevation E

### Miramar

5 Beds | 3 Full Baths | | 2,569 sq. ft.





5 Beds | 3 Full Baths | | 2,569 sq. ft.





4 Beds | 4 Full Baths | | 2,795 sq. ft.



Elevation H



4 Beds | 4 Full Baths | | 2,795 sq. ft.



Elevation J

# Simmitano

4 Beds | 4 Full Baths | | 2,795 sq. ft.





4 Beds | 4 Full Baths | | 2,795 sq. ft.



5 Beds | 3 Full Baths | | 3 Car Garage | 3,291 sq. ft.



Elevation H

5 Beds | 3 Full Baths | | 3 Car Garage | 3,291 sq. ft.



Elevation J

5 Beds | 3 Full Baths | | 3 Car Garage | 3,291 sq. ft.



5 Beds | 3 Full Baths | | 3 Car Garage | 3,291 sq. ft.



| Estates<br>Site Plan