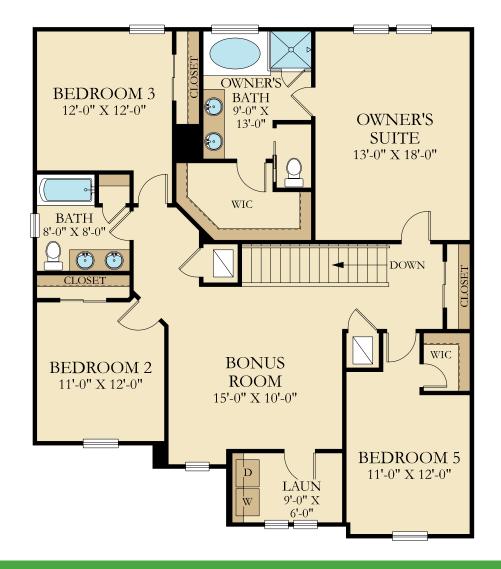

# Freedom

4 Beds | 3 Full Baths | | 2 Car Garage | 2,109 sq. ft.

Elevation A1

# Freedom

4 Beds | 3 Full Baths | | 2 Car Garage | 2,109 sq. ft.

Elevation B1