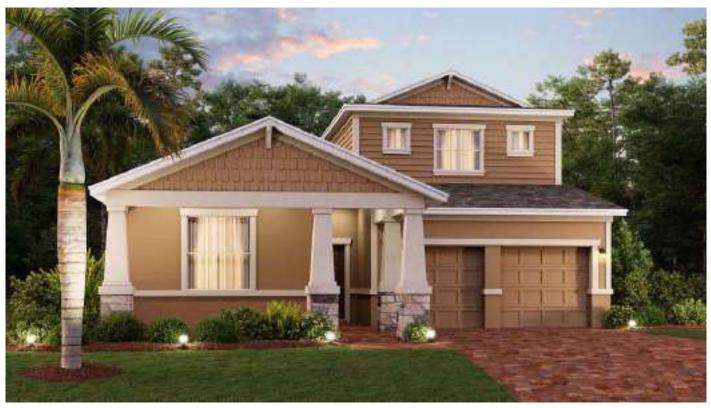

# Freedom

4 Beds | 3 Full Baths | | 2 Car Garage | 2,109 sq. ft.

Elevation A1

# Freedom

4 Beds | 3 Full Baths | | 2 Car Garage | 2,109 sq. ft.

Elevation B1

### Freedom

4 Beds | 3 Full Baths | | 2 Car Garage | 2,109 sq. ft.