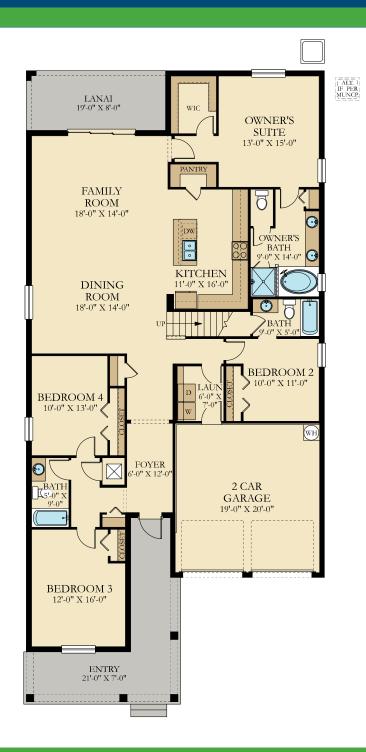

# Freedom

4 Beds | 3 Full Baths | | 2 Car Garage | 2,109 sq. ft.

Elevation A1

# Freedom

4 Beds | 3 Full Baths | | 2 Car Garage | 2,109 sq. ft.

Elevation B1

### Freedom

4 Beds | 3 Full Baths | | 2 Car Garage | 2,109 sq. ft.