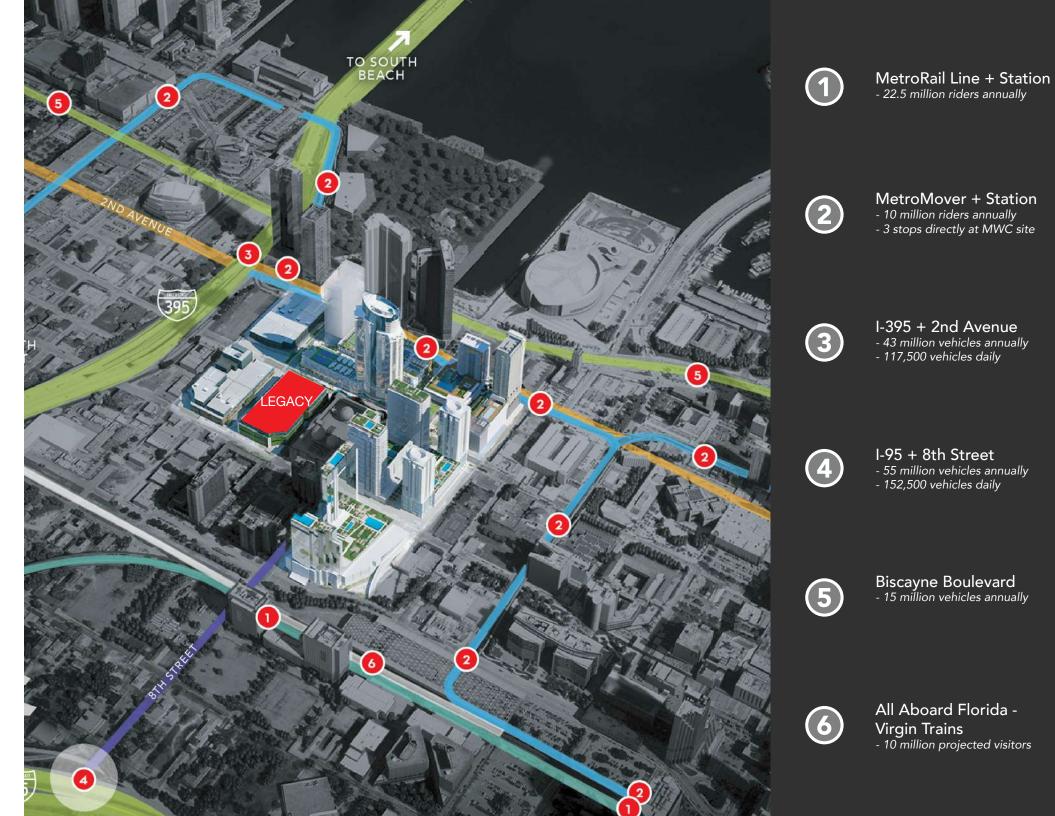

#### **VIRGIN TRAINS**

Express Passenger Rail Service between Miami, Fort Lauderdale, West Palm Beach and Orlando. (2022)

LEGACY PROVIDES UNMATCHED ACCESSIBILITY

#### 150 MILLION TRANSIT TRIPS

#### CONVENIENTLY LOCATED NEXT TO 1-95 AND 1-395

- Virgin MiamiCentral Station -- New trains transporting visitors from Miami to Orlando in three hours with expansion coming
- Metrorail and Metromover stations
- Minutes from the Miami International Airport
- Thousands of new parking spaces giving visitors to nearby attractions a convenient place to park.