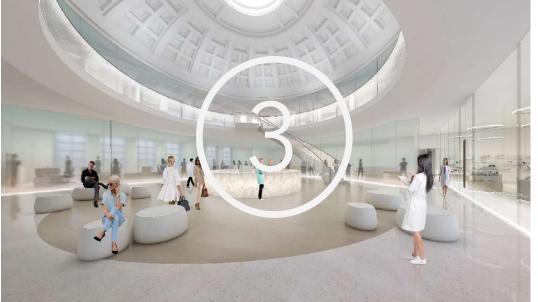

#### ROOFTOP ATRIUM EVENT SPACE AND PLAYGROUND

The Atrium is an intimate place for residents and the ultimate public/private space in Miami. Friends, family and co-workers will host their most prestigious events in this city here. The Atrium is Miami's first fully enclosed glass rooftop that gives event-planners the perfect space to plan with its soaring views of downtown, cantilevered glass pool hanging off the edge of the space, air conditioning and of course protection from any rain. No need for contingencies here.

The rest of Miami will immerse itself into our SkyBar with endless sunsets, cocktails and lite bites as you converse with acquaintances. This is the first Atrium of its kind in Miami.

NOT FOR DISTRIBUTION | STRICTLY CONFIDENTIAL