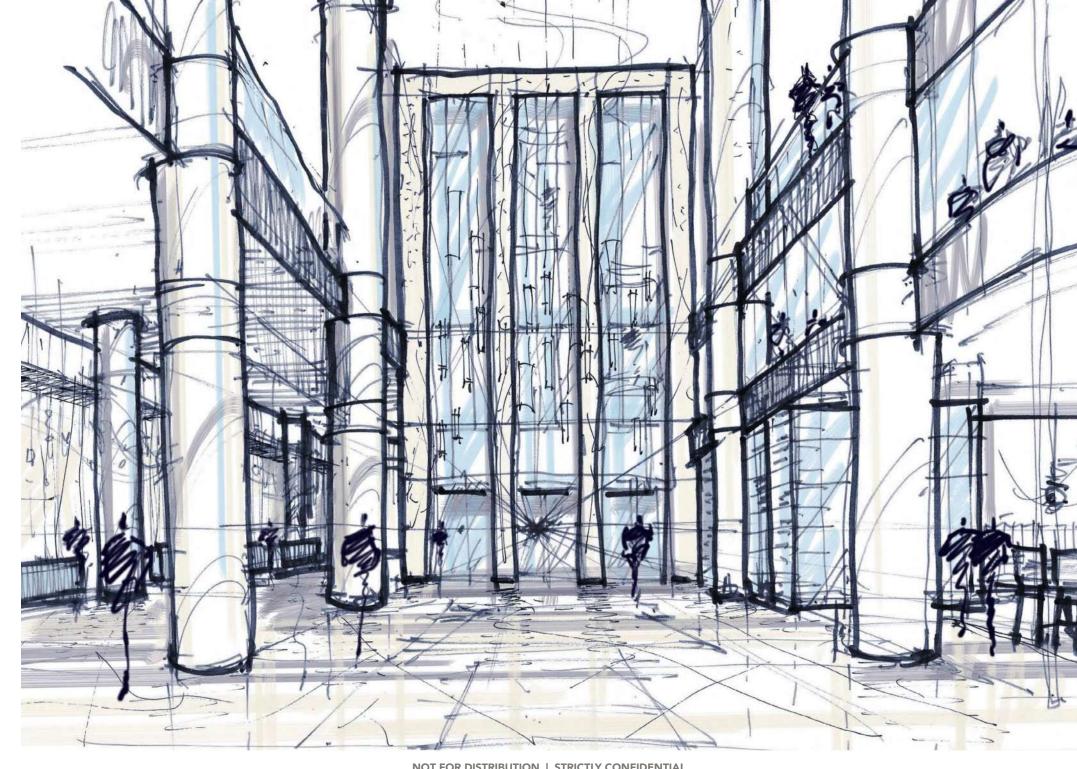

#### ROOFTOP ATRIUM EVENT SPACE AND PLAYGROUND

The Atrium is an intimate place for residents and the ultimate public/private space in Miami. Friends, family and co-workers will host their most prestigious events in this city here. The Atrium is Miami's first fully enclosed glass rooftop that gives event-planners the perfect space to plan with its soaring views of downtown, cantilevered glass pool hanging off the edge of the space, air conditioning and of course protection from any rain. No need for contingencies here.

The rest of Miami will immerse itself into our SkyBar with endless sunsets, cocktails and lite bites as you converse with acquaintances. This is the first Atrium of its kind in Miami.

NOT FOR DISTRIBUTION | STRICTLY CONFIDENTIAL