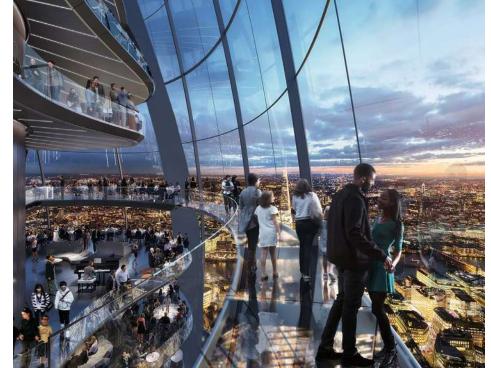

#### ROOFTOP ATRIUM EVENT SPACE AND PLAYGROUND

The Atrium is an intimate place for residents and the ultimate public/private space in Miami. Friends, family and co-workers will host their most prestigious events in this city here. The Atrium is Miami's first fully enclosed glass rooftop that gives event-planners the perfect space to plan with its soaring views of downtown, cantilevered glass pool hanging off the edge of the space, air conditioning and of course protection from any rain. No need for contingencies here.

The rest of Miami will immerse itself into our SkyBar with endless sunsets, cocktails and lite bites as you converse with acquaintances. This is the first Atrium of its kind in Miami.

NOT FOR DISTRIBUTION | STRICTLY CONFIDENTIAL