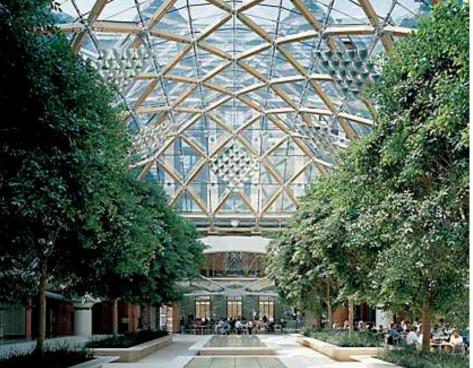

#### ROOFTOP ATRIUM EVENT SPACE AND PLAYGROUND

The Atrium is an intimate place for residents and the ultimate public/private space in Miami. Friends, family and co-workers will host their most prestigious events in this city here. The Atrium is Miami's first fully enclosed glass rooftop that gives event-planners the perfect space to plan with its soaring views of downtown, cantilevered glass pool hanging off the edge of the space, air conditioning and of course protection from any rain. No need for contingencies here.