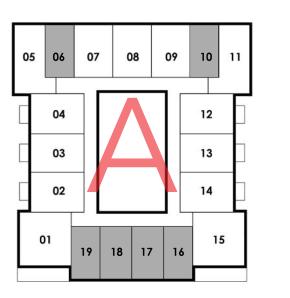

363 SQ. FT. 34 M<sup>2</sup>

These drawings are conceptual only and are for the convenience of reference. They should not be relied upon as representations, express or implied, of the final detail of the residences. Units shown are examples of unit types and may not depict actual units. Stated square footages are ranges for a particular unit type and are measured to the exterior boundaries of the exterior walls and the centerline of interior demising walls and in fact vary from the area that would be determined by using the description and definition of the "Unit" set forth in the Declaration (which generally only includes the interior airspace between the perimeter walls and excludes interior structural components). Note that measurements of rooms set forth on this floor plan are generally taken at the greatest points of each given room (as if the room were a perfect rectangle), without regard for any cutouts. Accordingly, the area of the actual room will typically be smaller than the product obtained by multiplying the stated length times width. All dimensions are approximate and may vary with actual construction, and all floor plans and development plans are subject to change. All fixtures and items of finish, furnishing and decoration are for display only and are not to be included with the Unit. Consult the Prospectus for a description of those features which are to be included in the Unit.