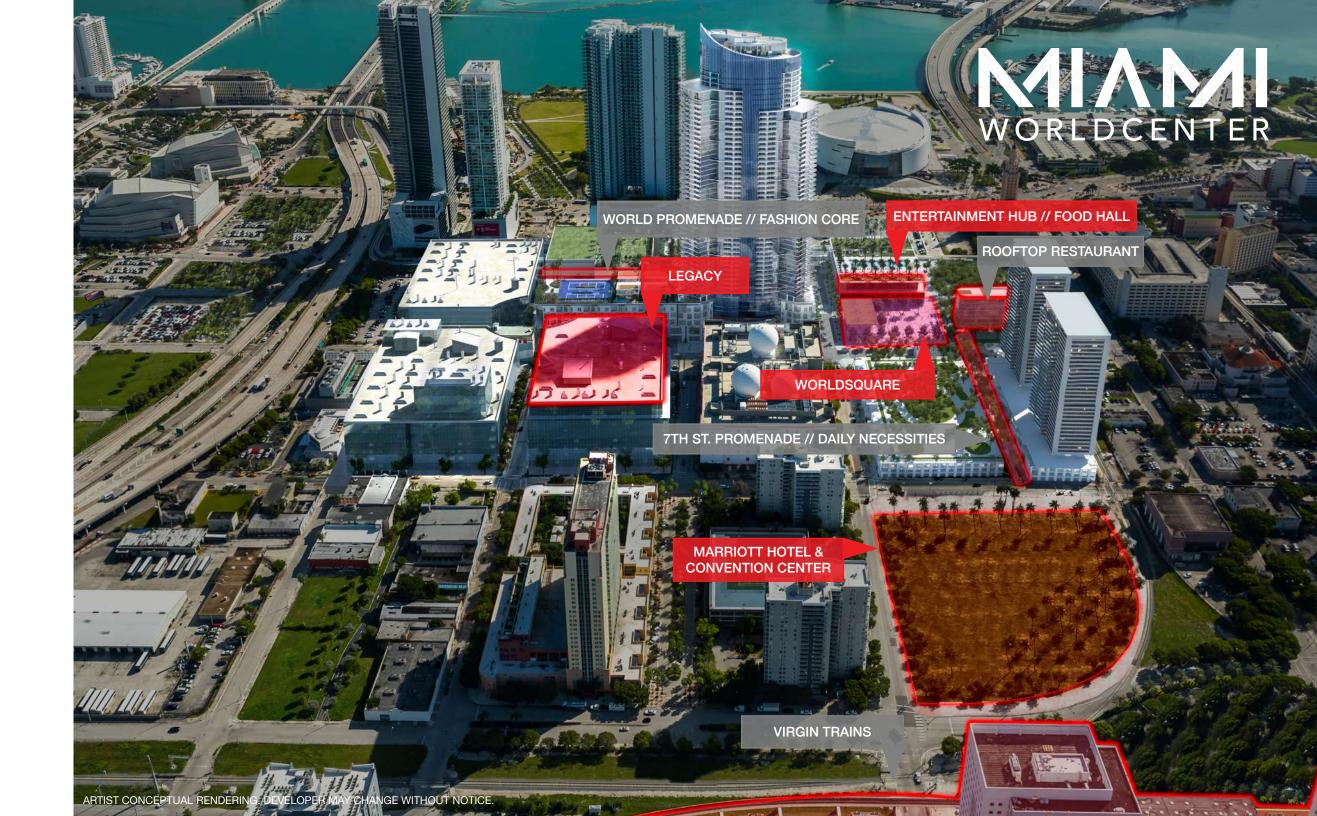

#### WORLD PROMENADE

Regional Fashion Retailers Anchored by Regional and Local High-end Restaurants

#### **ENTERTAINMENT HUB**

90,000 sq. ft. World Class Entertainment including a Food Hall, Experience Oriented Activites and a Citizen M Hotel

#### WORLDSQUARE

The Heart of Miami Worldcenter used for Community Gatherings, Open Markets and Concerts

#### ROOFTOP RESTAURANT

Exciting Chef Driven & Best in Class Restaurants

#### 7TH ST. PROMENADE

Daily Necessities: Hair Salon, Nail Bar, Coffee Shops, Ice Cream Shops, Banks, and Corner Restaurant.

#### MARRIOTT MARQUIS HOTEL AND CONVENTION CENTER

600,000 sq. ft. of Convention Space 1,800 Luxury Hotel Rooms

#### **VIRGIN TRAINS**

Express Passenger Rail Service between Miami, Fort Lauderdale, West Palm Beach and Orlando. (2022)

LEGACY PROVIDES UNMATCHED ACCESSIBILITY