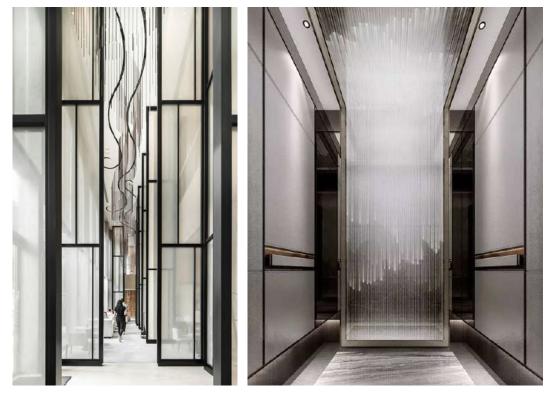

### ALWAYS A REFINED PALETTE OF FORMS & MATERIALS SELECTED BY AN INTERNATIONALLY RENOWNED TEAM OF DESIGNERS

#### WORLD-CLASS

#### LOBBY DESIGN

Elegance the minute you step inside.

Functional technology engaging you into the Legacy experience. Clad in natural stone and glass, the Lobby will showcase the energy within the hotel. An impactful experience, with the utmost attention to detail - the guest experience starts before you arrive. As you are greeted by international assistants who exceed expectations and can match the most demanding of guests, you are in awe of a heightened space, lit naturally with grand statements surrounding you.