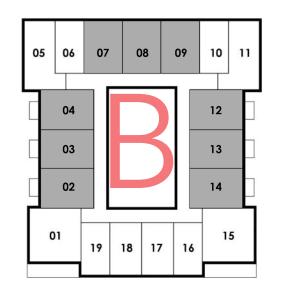

B2 487 SQ. FT. 45 M<sup>2</sup>

These drawings are conceptual only and are for the convenience of reference. They should not be relied upon as representations, express or implied, of the final detail of the residences. Units shown are examples of unit types and may not depict actual units. Stated square footages are ranges for a particular unit type and are measured to the exterior boundaries of the exterior walls and the centerline of interior demising walls and in fact vary from the area that would be determined by using the description and definition of the "Unit" set forth in the Declaration (which generally only includes the interior airspace between the perimeter walls and excludes interior structural components). Note that measurements of rooms set forth on this floor plan are generally taken at the greatest points of each given room (as if the room were a perfect rectangle), without regard for any cutouts. Accordingly, the area of the actual room will typically be smaller than the product obtained by multiplying the stated length times width. All dimensions are approximate and may vary with actual construction, and all floor plans and development plans are subject to change. All fixtures and items of finish, furnishing and decoration are for display only and are not to be included with the Unit. Consult the Prospectus for a description of those features which are to be included in the Unit.