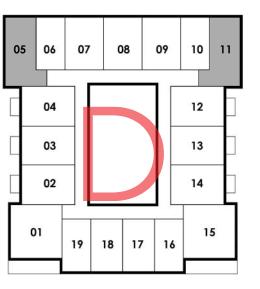

#### D - LOWER

949 SQ. FT. 88 M<sup>2</sup>

These drawings are conceptual only and are for the convenience of reference. They should not be relied upon as representations, express or implied, of the final detail of the residences. Units shown are examples of unit types and may not depict actual units. Stated square footages are ranges for a particular unit type and are measured to the exterior boundaries of the exterior walls and the centerline of interior airspace between the perimeter walls and esculudes interior structural components). Note that measurements of rooms set forth on this floor plan are generally taken at the greatest points of each given room (as if the room were a perfect rectangle), without regard for any cutouts. Accordingly, the area of the actual room will typically be smaller than the product obtained by multiplying the stated length times width. All dimensions are approximate and may vary with actual construction, and all floor plans and development plans are subject to change. All fixtures and items of finish, furnishing and decoration are for display only and are not to be included with the Unit.

Consult the Prospectus for a description of those features which are to be included in the Unit.

#### D - UPPER

These drawings are conceptual only and are for the convenience of reference. They should not be relied upon as representations, express or implied, of the final detail of the residences. Units shown are examples of unit types and may not depict actual units. Stated square footages are ranges for a particular unit type and are measured to the exterior boundaries of the exterior boundaries of the exterior boundaries of the exterior walls and the centerline of interior atmixed by using the description and definition of the "Unit" set forth in the Declaration (which generally only includes the interior airspace between the perimeter walls and excludes interior structural components). Note that measurements of rooms set forth on the floor plan are generally taken at the greatest points of each given room (as if the room were a perfect rectangle), without regard for any cutouts. Accordingly, the area of the actual room will typically be smaller than the product obtained by multiplying the stated length times width. All dimensions are approximate and may vary with actual construction, and all floor plans and development plans are subject to change. All fixtures and items of finish, furnishing and decoration are for display only and are not to be included with the Unit. Consult the Prospectus for a description of those features which are to be included in the Unit.