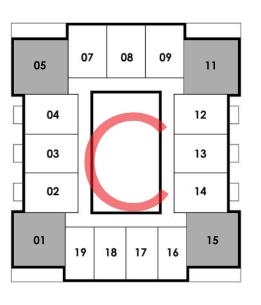

**C** 746 - 783 SQ. FT. | 69 - 73 M<sup>2</sup>

These drawings are conceptual only and are for the convenience of reference. They should not be relied upon as representations, express or implied, of the final detail of the residences. Units shown are examples of unit types and may not depict actual units. Stated square footages are ranges for a particular unit type and are measured to the exterior boundaries of the exterior walls and the centerline of interior demising walls and in fact vary from the area that would be determined by using the description and definition of the "Unit" set forth in the Declaration (which generally only includes the interior airspace between the perimeter walls and excludes interior structural components). Note that measurements of rooms set forth on this floor plan are generally taken at the greatest points of each given room (as if the room were a perfect rectangle), without regard for any cutouts. Accordingly, the area of the actual room will typically be smaller than the product obtained by multiplying the stated length times width. All dimensions are approximate and may vary with actual construction, and all floor plans and development plans are subject to change. All fixtures and items of finish, furnishing and decoration are for display only and are not to be included with the Unit. Consult the Prospectus for a description of those features which are to be included in the Unit.