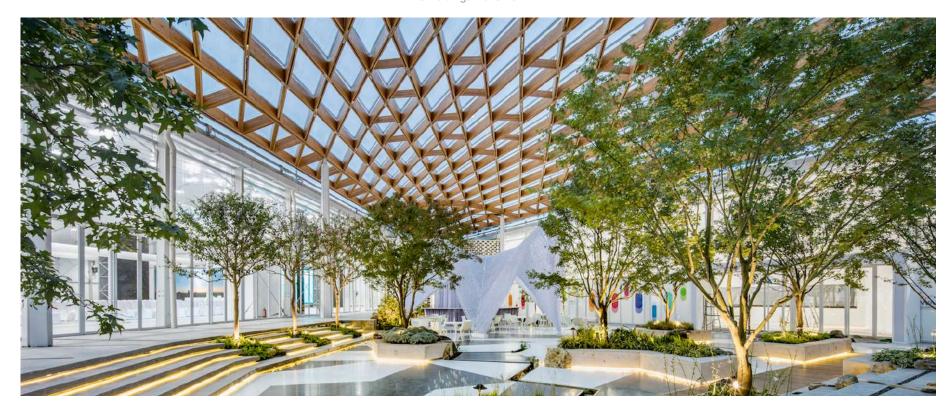

#### ROOFTOP ATRIUM EVENT SPACE AND PLAYGROUND

The Atrium is an intimate place for residents and the ultimate public/private space in Miami. Friends, family and co-workers will host their most prestigious events in this city here. The Atrium is Miami's first fully enclosed glass rooftop that gives event-planners the perfect space to plan with its soaring views of downtown, cantilevered glass pool hanging off the edge of the space, air conditioning and of course protection from any rain. No need for contingencies here.

The rest of Miami will immerse itself into our SkyBar with endless sunsets, cocktails and lite bites as you converse with acquaintances. This is the first Atrium of its kind in Miami.

NOT FOR DISTRIBUTION | STRICTLY CONFIDENTIAL