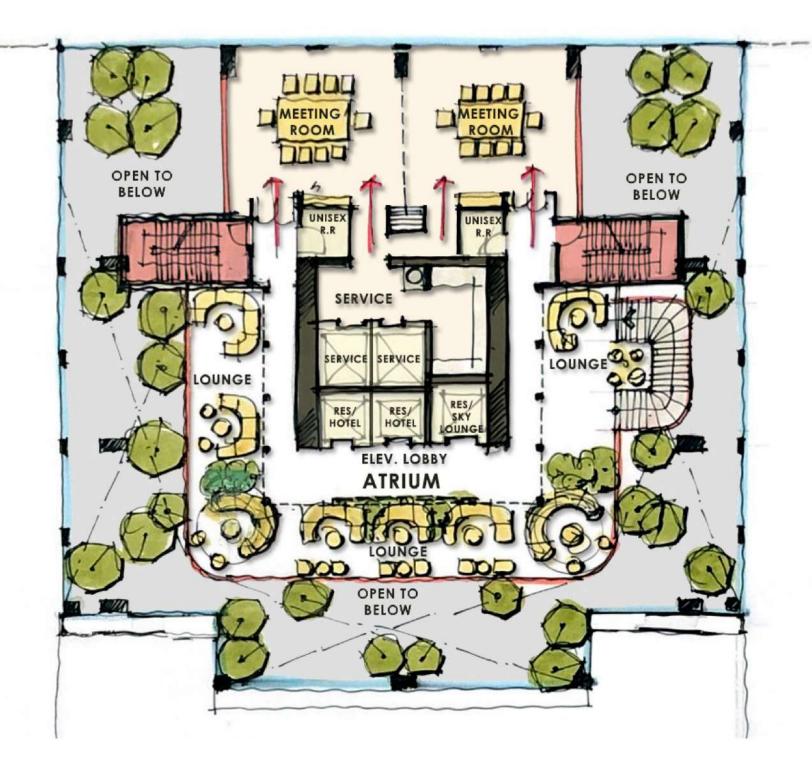

#### ROOFTOP ATRIUM EVENT SPACE AND PLAYGROUND

The Atrium is an intimate place for residents and the ultimate public/private space in Miami. Friends, family and co-workers will host their most prestigious events in this city here. The Atrium is Miami's first fully enclosed glass rooftop that gives event-planners the perfect space to plan with its soaring views of downtown, cantilevered glass pool hanging off the edge of the space, air conditioning and of course protection from any rain. No need for contingencies here.

The rest of Miami will immerse itself into our SkyBar with endless sunsets, cocktails and lite bites as you converse with acquaintances. This is the first Atrium of its kind in Miami.

NOT FOR DISTRIBUTION | STRICTLY CONFIDENTIAL