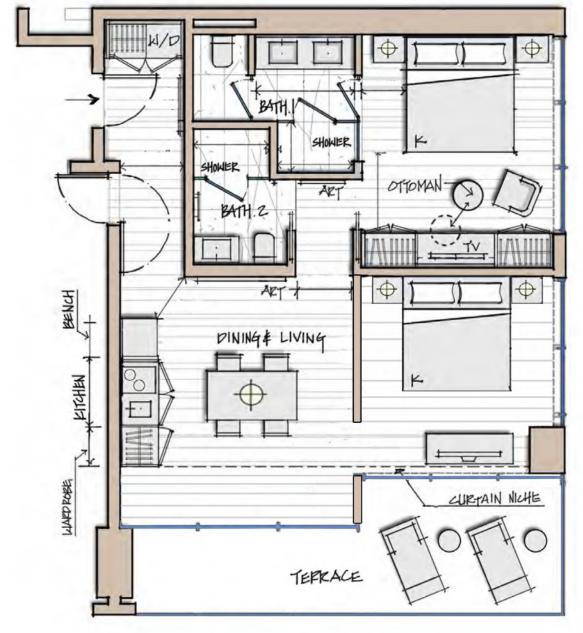

#### D - LOWER

949 SQ. FT. 88 M<sup>2</sup>

These drawings are conceptual only and are for the convenience of reference. They should not be relied upon as representations, express or implied, of the final detail of the residences. Units shown are examples of unit types and may not depict actual units. Stated square footages are ranges for a particular unit type and are measured to the exterior boundaries of the exterior walls and the centerline of interior airspace between the perimeter walls and esculudes interior structural components). Note that measurements of rooms set forth on this floor plan are generally taken at the greatest points of each given room (as if the room were a perfect rectangle), without regard for any cutouts. Accordingly, the area of the actual room will typically be smaller than the product obtained by multiplying the stated length times width. All dimensions are approximate and may vary with actual construction, and all floor plans and development plans are subject to change. All fixtures and items of finish, furnishing and decoration are for display only and are not to be included with the Unit.

Consult the Prospectus for a description of those features which are to be included in the Unit.

#### D - UPPER

These drawings are conceptual only and are for the convenience of reference. They should not be relied upon as representations, express or implied, of the final detail of the residences. Units shown are examples of unit types and may not depict actual units. Stated square footages are ranges for a particular unit type and are measured to the exterior boundaries of the exterior boundaries of the exterior boundaries of the exterior walls and the centerline of interior atmixed by using the description and definition of the "Unit" set forth in the Declaration (which generally only includes the interior airspace between the perimeter walls and excludes interior structural components). Note that measurements of rooms set forth on the floor plan are generally taken at the greatest points of each given room (as if the room were a perfect rectangle), without regard for any cutouts. Accordingly, the area of the actual room will typically be smaller than the product obtained by multiplying the stated length times width. All dimensions are approximate and may vary with actual construction, and all floor plans and development plans are subject to change. All fixtures and items of finish, furnishing and decoration are for display only and are not to be included with the Unit. Consult the Prospectus for a description of those features which are to be included in the Unit.