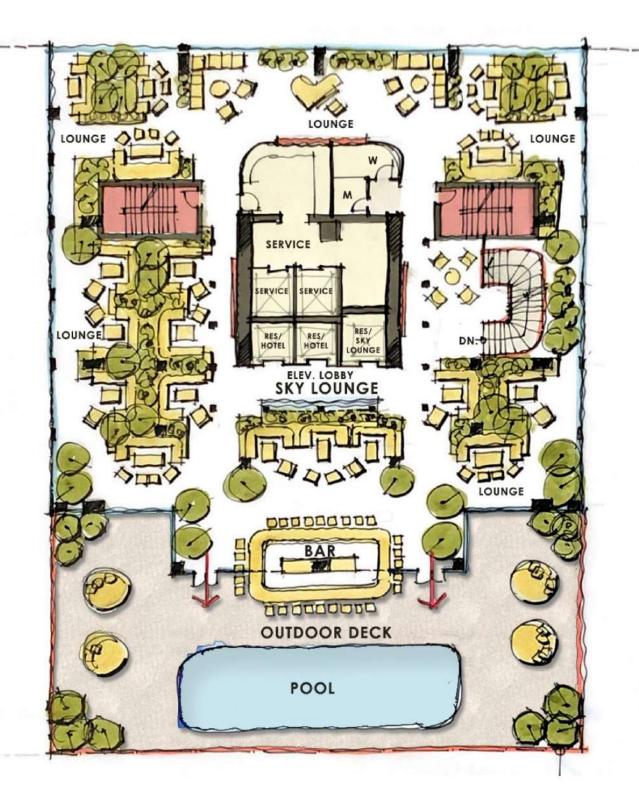

luxury.

#### ROOFTOP ATRIUM EVENT SPACE AND PLAYGROUND

The Atrium is an intimate place for residents and the ultimate public/private space in Miami. Friends, family and co-workers will host their most prestigious events in this city here. The Atrium is Miami's first fully enclosed glass rooftop that gives event-planners the perfect space to plan with its soaring views of downtown, cantilevered glass pool hanging off the edge of the space, air conditioning and of course protection from any rain. No need for contingencies here.

The rest of Miami will immerse itself into our SkyBar with endless sunsets, cocktails and lite bites as you converse with acquaintances. This is the first Atrium of its kind in Miami.

NOT FOR DISTRIBUTION | STRICTLY CONFIDENTIAL

RPC Holdings Inc. © 2019























## Introducing Miami's first INTERNATIONAL BUSINESS LOUNGE

The International business lounge is a timeless and tailored setting for intimate social and business experiences.

A place guests can relax over the perfect cup of coffee and face to face talk about important things with no distractions.

It is a rare delight and a place designed to be where deals to get done.



NOT FOR DISTRIBUTION | STRICTLY CONFIDENTIAL RPC Holdings Inc. © 2019

21

## HEALTH IS THE NEW WEALTH

Our VIP medical and wellness center is designed to diagnose your health. Using technology and expertise, the future of understanding the things that matter most both in body and mind will be displayed on a dashboard before you with protocols you can perfect yourself with. Like never before you will have u