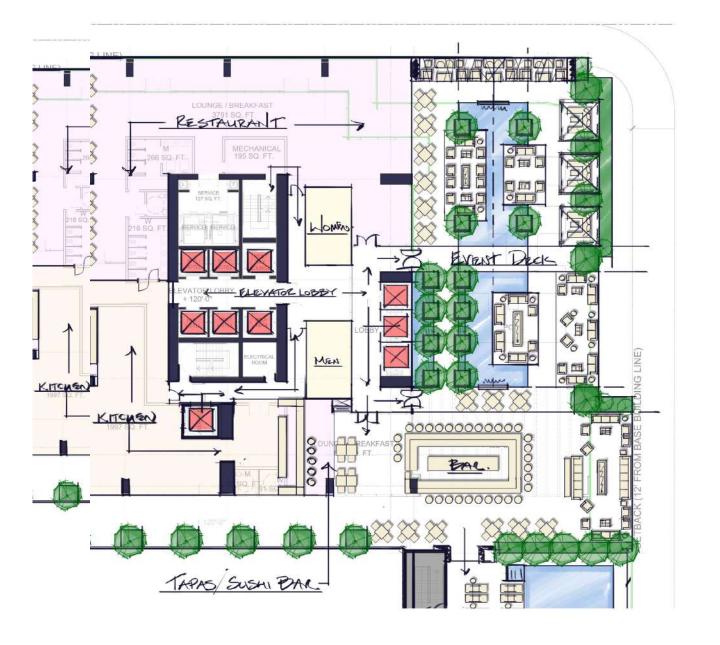

#### **ENTERTAINMENT HUB**

90,000 sq. ft. World Class Entertainment including a Food Hall, Experience Oriented Activites and a Citizen M Hotel

#### WORLDSQUARE

The Heart of Miami Worldcenter used for Community Gatherings, Open Markets and Concerts

#### ROOFTOP RESTAURANT

Exciting Chef Driven & Best in Class Restaurants

#### 7TH ST. PROMENADE

Daily Necessities: Hair Salon, Nail Bar, Coffee Shops, Ice Cream Shops, Banks, and Corner Restaurant.