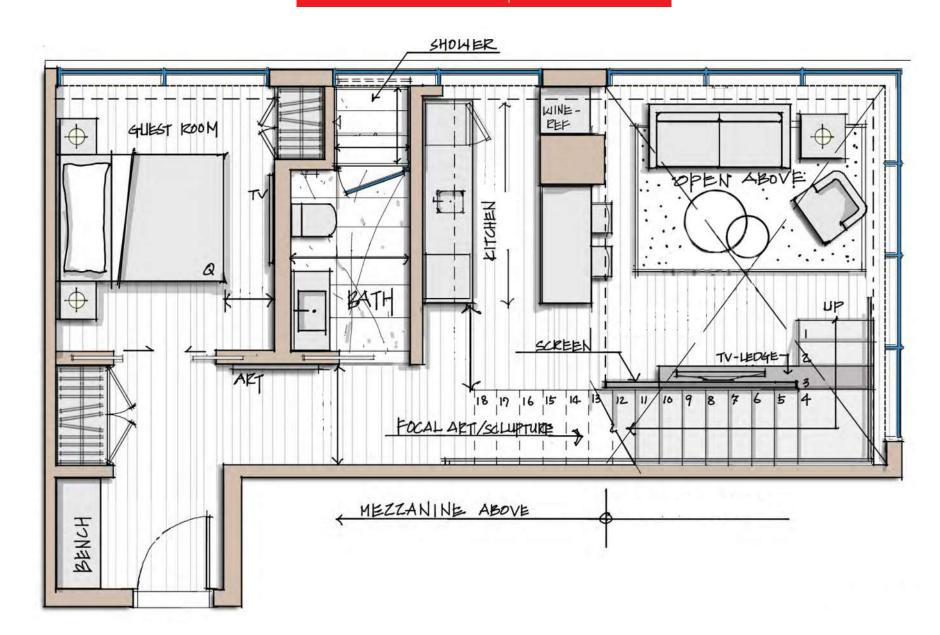

**C** 746 - 783 SQ. FT. | 69 - 73 M<sup>2</sup>

These drawings are conceptual only and are for the convenience of reference. They should not be relied upon as representations, express or implied, of the final detail of the residences. Units shown are examples of unit types and may not depict actual units. Stated square footages are ranges for a particular unit type and are measured to the exterior boundaries of the exterior walls and the centerline of interior demising walls and in fact vary from the area that would be determined by using the description and definition of the "Unit" set forth in the Declaration (which generally only includes the interior airspace between the perimeter walls and excludes interior structural components). Note that measurements of rooms set forth on this floor plan are generally taken at the greatest points of each given room (as if the room were a perfect rectangle), without regard for any cutouts. Accordingly, the area of the actual room will typically be smaller than the product obtained by multiplying the stated length times width. All dimensions are approximate and may vary with actual construction, and all floor plans and development plans are subject to change. All fixtures and items of finish, furnishing and decoration are for display only and are not to be included with the Unit. Consult the Prospectus for a description of those features which are to be included in the Unit.

#### D - LOWER

949 SQ. FT. 88 M<sup>2</sup>

These drawings are conceptual only and are for the convenience of reference. They should not be relied upon as representations, express or implied, of the final detail of the residences. Units shown are examples of unit types and may not depict actual units. Stated square footages are ranges for a particular unit type and are measured to the exterior boundaries of the exterior walls and the centerline of interior airspace between the perimeter walls and esculudes interior structural components). Note that measurements of rooms set forth on this floor plan are generally taken at the greatest points of each given room (as if the room were a perfect rectangle), without regard for any cutouts. Accordingly, the area of the actual room will typically be smaller than the product obtained by multiplying the stated length times width. All dimensions are approximate and may vary with actual construction, and all floor plans and development plans are subject to change. All fixtures and items of finish, furnishing and decoration are for display only and are not to be included with the Unit.