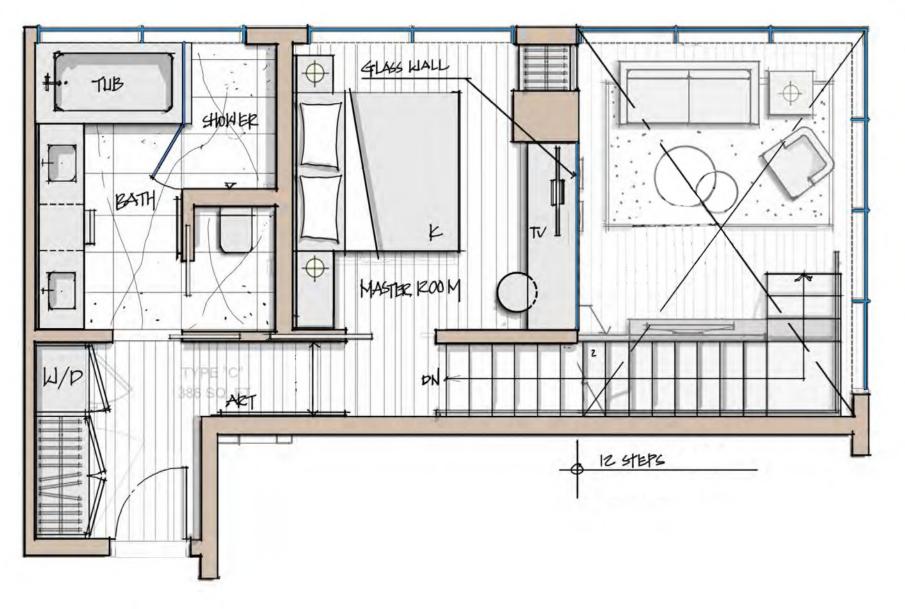

#### D - LOWER

949 SQ. FT. 88 M<sup>2</sup>

These drawings are conceptual only and are for the convenience of reference. They should not be relied upon as representations, express or implied, of the final detail of the residences. Units shown are examples of unit types and may not depict actual units. Stated square footages are ranges for a particular unit type and are measured to the exterior boundaries of the exterior walls and the centerline of interior airspace between the perimeter walls and esculudes interior structural components). Note that measurements of rooms set forth on this floor plan are generally taken at the greatest points of each given room (as if the room were a perfect rectangle), without regard for any cutouts. Accordingly, the area of the actual room will typically be smaller than the product obtained by multiplying the stated length times width. All dimensions are approximate and may vary with actual construction, and all floor plans and development plans are subject to change. All fixtures and items of finish, furnishing and decoration are for display only and are not to be included with the Unit.

#### D - UPPER

These drawings are conceptual only and are for the convenience of reference. They should not be relied upon as representations, express or implied, of the final detail of the residences. Units shown are examples of unit types and may not depict actual units. Stated square footages are ranges for a particular unit type and are measured to the exterior boundaries of the exterior boundaries of the exterior boundaries of the exterior walls and the centerline of interior atmixed by using the description and definition of the "Unit" set forth in the Declaration (which generally only includes the interior airspace between the perimeter walls and excludes interior structural components). Note that measurements of rooms set forth on the floor plan are generally taken at the greatest points of each given room (as if the room were a perfect rectangle), without regard for any cutouts. Accordingly, the area of the actual room will typically be smaller than the product obtained by multiplying the stated length times width. All dimensions are approximate and may vary with actual construction, and all floor plans and development plans are subject to change. All fixtures and items of finish, furnishing and decoration are for display only and are not to be included with the Unit. Consult the Prospectus for a description of those features which are to be included in the Unit.