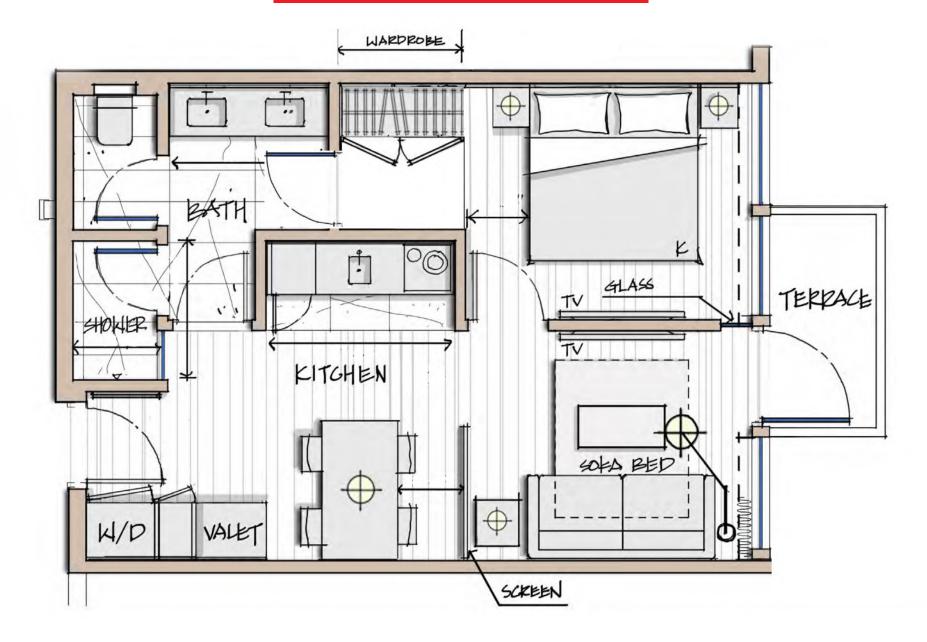

B2 487 SQ. FT. 45 M<sup>2</sup>

These drawings are conceptual only and are for the convenience of reference. They should not be relied upon as representations, express or implied, of the final detail of the residences. Units shown are examples of unit types and may not depict actual units. Stated square footages are ranges for a particular unit type and are measured to the exterior boundaries of the exterior walls and the centerline of interior demising walls and in fact vary from the area that would be determined by using the description and definition of the "Unit" set forth in the Declaration (which generally only includes the interior airspace between the perimeter walls and excludes interior structural components). Note that measurements of rooms set forth on this floor plan are generally taken at the greatest points of each given room (as if the room were a perfect rectangle), without regard for any cutouts. Accordingly, the area of the actual room will typically be smaller than the product obtained by multiplying the stated length times width. All dimensions are approximate and may vary with actual construction, and all floor plans and development plans are subject to change. All fixtures and items of finish, furnishing and decoration are for display only and are not to be included with the Unit. Consult the Prospectus for a description of those features which are to be included in the Unit.