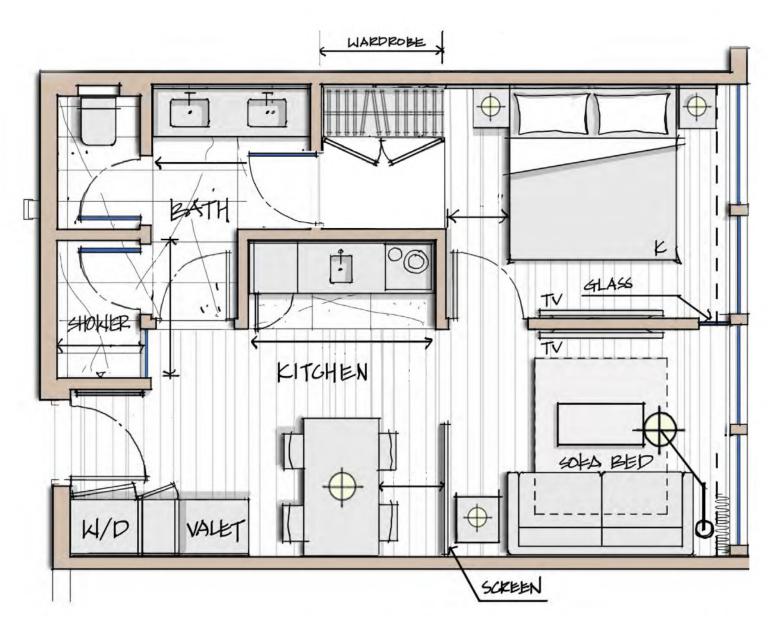

**C** 746 - 783 SQ. FT. | 69 - 73 M<sup>2</sup>

These drawings are conceptual only and are for the convenience of reference. They should not be relied upon as representations, express or implied, of the final detail of the residences. Units shown are examples of unit types and may not depict actual units. Stated square footages are ranges for a particular unit type and are measured to the exterior boundaries of the exterior walls and the centerline of interior demising walls and in fact vary from the area that would be determined by using the description and definition of the "Unit" set forth in the Declaration (which generally only includes the interior airspace between the perimeter walls and excludes interior structural components). Note that measurements of rooms set forth on this floor plan are generally taken at the greatest points of each given room (as if the room were a perfect rectangle), without regard for any cutouts. Accordingly, the area of the actual room will typically be smaller than the product obtained by multiplying the stated length times width. All dimensions are approximate and may vary with actual construction, and all floor plans and development plans are subject to change. All fixtures and items of finish, furnishing and decoration are for display only and are not to be included with the Unit. Consult the Prospectus for a description of those features which are to be included in the Unit.