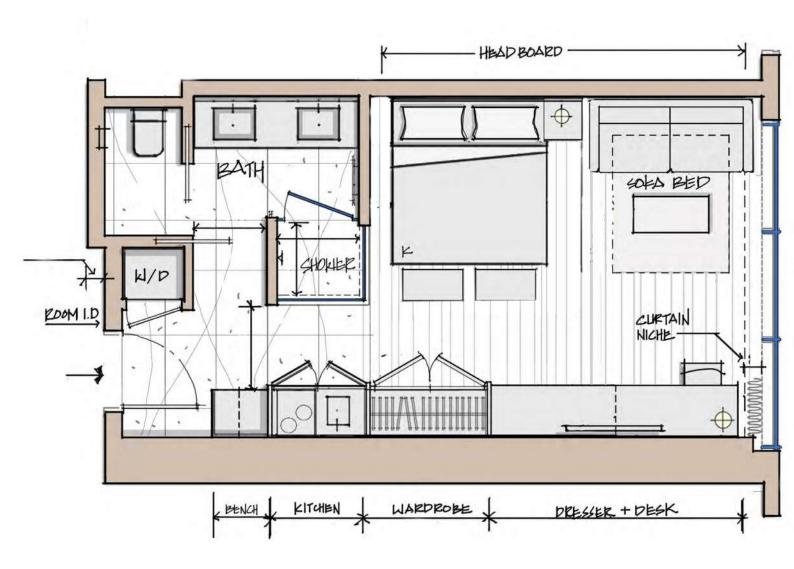

363 SQ. FT. 34 M<sup>2</sup>

These drawings are conceptual only and are for the convenience of reference. They should not be relied upon as representations, express or implied, of the final detail of the residences. Units shown are examples of unit types and may not depict actual units. Stated square footages are ranges for a particular unit type and are measured to the exterior boundaries of the exterior walls and the centerline of interior demising walls and in fact vary from the area that would be determined by using the description and definition of the "Unit" set forth in the Declaration (which generally only includes the interior airspace between the perimeter walls and excludes interior structural components). Note that measurements of rooms set forth on this floor plan are generally taken at the greatest points of each given room (as if the room were a perfect rectangle), without regard for any cutouts. Accordingly, the area of the actual room will typically be smaller than the product obtained by multiplying the stated length times width. All dimensions are approximate and may vary with actual construction, and all floor plans and development plans are subject to change. All fixtures and items of finish, furnishing and decoration are for display only and are not to be included with the Unit. Consult the Prospectus for a description of those features which are to be included in the Unit.