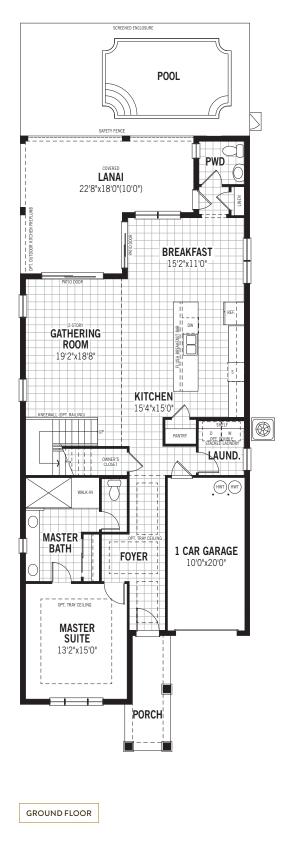

## PARADISE SERIES

LAGUNA

5 BED + LOFT • 4.5 BATH • 1 CAR GARAGE

## PARADISE SERIES

LAGUNA

All plan illustrations are artist's concept and are not part of a legal contract. Specifications, terms and conditions are subject to change without notice. These floor plans and room dimensions apply to elevation "Florida Traditional" of this model type. Note that plan square footages and room dimensions may vary according to elevation and options selected. Plan may be built as the mirror image. Flooring illustrations are used to show area of flooring, actual flooring type is specified on the Community Feature Sheet. Please consult your New Home Counselor for more details. E.&O.E. June 2019. Copyright 2019 – Mattamy Homes Limited. Builder's License #CGC1523142. Reprint June 2019