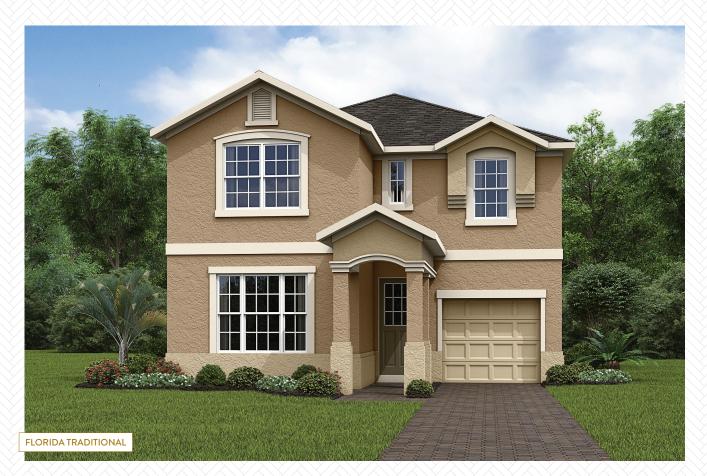

## PARADISE SERIES

LAGUNA

5 BED + LOFT • 4.5 BATH • 1 CAR GARAGE

## PARADISE SERIES

LAGUNA

All plan illustrations are artist's concept and are not part of a legal contract. Specifications, terms and conditions are subject to change without notice. These floor plans and room dimensions apply to elevation "Florida Traditional" of this model type. Note that plan square footages and room dimensions may vary according to elevation and options selected. Plan may be built as the mirror image. Flooring illustrations are used to show area of flooring, actual flooring type is specified on the Community Feature Sheet. Please consult your New Home Counselor for more details. E.&O.E. June 2019. Copyright 2019 – Mattamy Homes Limited. Builder's License #CGC1523142. Reprint June 2019