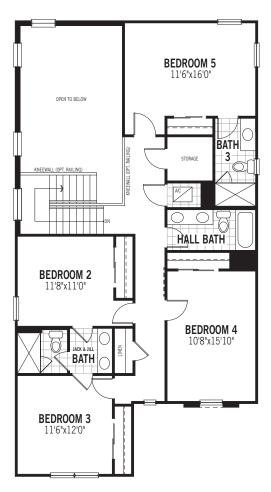

## PARADISE SERIES

LAGUNA

5 BED + LOFT • 4.5 BATH • 1 CAR GARAGE

## PARADISE SERIES

LAGUNA

All plan illustrations are artist's concept and are not part of a legal contract. Specifications, terms and conditions are subject to change without notice. These floor plans and room dimensions apply to elevation "Florida Traditional" of this model type. Note that plan square footages and room dimensions may vary according to elevation and options selected. Plan may be built as the mirror image. Flooring illustrations are used to show area of flooring, actual flooring type is specified on the Community Feature Sheet. Please consult your New Home Counselor for more details. E.&O.E. June 2019. Copyright 2019 – Mattamy Homes Limited. Builder's License #CGC1523142. Reprint June 2019