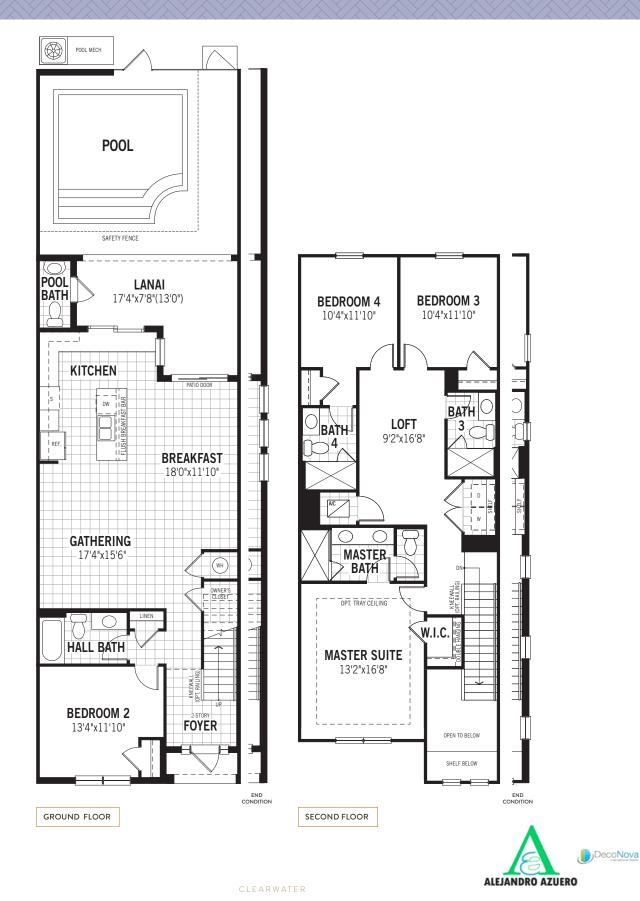

## CLEARWATER

2,090 SQ.FT. 194 SQ.M.

## 4 BED + LOFT • 4.5 BATH

## TOWNHOMES

All plan illustrations are artist's concept and are not part of a legal contract. Specifications, terms and conditions are subject to change without notice. These floor plans and room dimensions apply to elevation "Mediterranean" of this model type. Note that plan square footages and room dimensions may vary according to elevation and options selected. Plan may be built as the mirror image. Flooring illustrations are used to show area of flooring, actual flooring type is specified on the Community Feature Sheet. Please consult your New Home Counselor for more details. E.&O.E. June 2019. Copyright 2019 – Mattamy Homes Limited. Builder's License CGC1512500. Reprint June 2019.