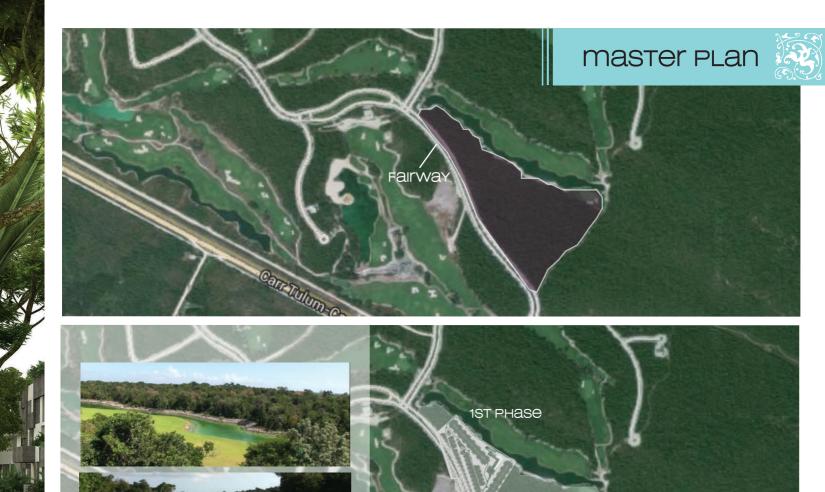

PLAYA DEL CARMEN





PLAYA DEL CARMEN

ANAH



TULUM





TULUM



All A-NAH developments are located in the best areas of the Mayan Riviera, South East Mexico. Playa del Carmen and Tulum are less than one hour drive from Cancún International Airport.

## yucatan & mayan riviera



























































### amenities phase 2





























### Penthouse type







# A-NAH VILLAGE

### DEPARTAMENTO TIPO PENTHOUSE

PLANTA ARQUITECTÓNICA 79.4 M2 + 2.6 M2 DICIEMBRE DE 2014 TOTAL: 82 M2 ESC 1:100

ROOF TOP 14.6 M2 + 64.8 M2 TOTAL: 79.4 M2

TOTAL: 161.4 M2 TOTAL: 1737 ft2

### garben unit type





### A-NAH VILLAGE

DEPARTAMENTO TIPO PRIMER NIVEL

PLANTA ARQUITECTÓNICA
76.17 M2 + 17.14 M2 DICIEMBRE DE 2014
TOTAL: 93.31 M2 ESC 1:100

TOTAL: 1004 ft2







DEPARTAMENTO TIPO SEGUNDO NIVEL

PLANTA ARQUITECTÓNICA 79.36 M2 + 30.36 M2 DICIEMBRE DE 2014 TOTAL: 109.72 M2 ESC 1:100 TOTAL: 1181 ft2



### Ground Floor







PLANTA ARQUITECTÓNICA
73.93 M2 + 21.73 M2 DICIEMBRE DE 2014
TOTAL: 95.66 M2 ESC 1:100

TOTAL: 1030 ft2







PLANTA ARQUITECTÓNICA