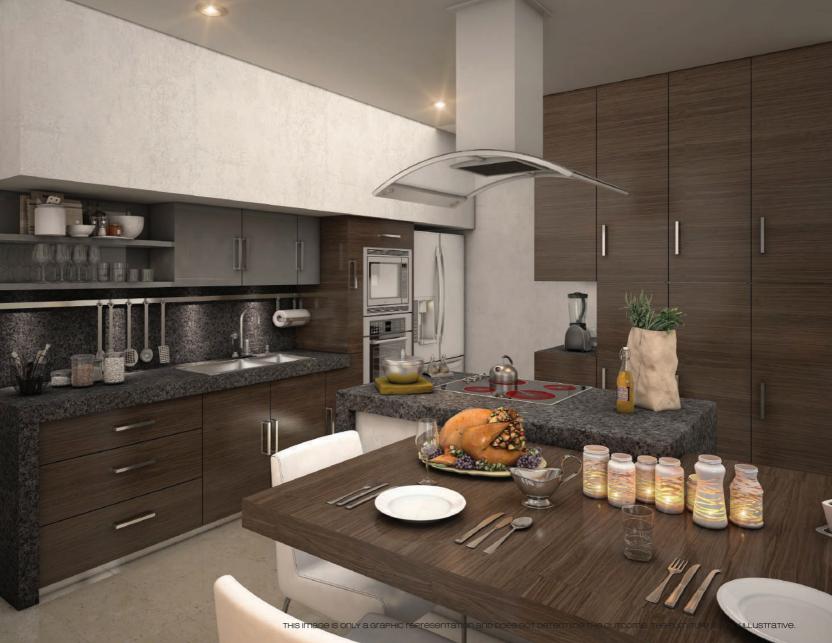

# Penthouse type







# A-NAH VILLAGE

### DEPARTAMENTO TIPO PENTHOUSE

PLANTA ARQUITECTÓNICA 79.4 M2 + 2.6 M2 DICIEMBRE DE 2014 TOTAL: 82 M2 ESC 1:100

ROOF TOP 14.6 M2 + 64.8 M2 TOTAL: 79.4 M2

TOTAL: 161.4 M2 TOTAL: 1737 ft2

### garben unit type





### A-NAH VILLAGE

DEPARTAMENTO TIPO PRIMER NIVEL

PLANTA ARQUITECTÓNICA
76.17 M2 + 17.14 M2 DICIEMBRE DE 2014
TOTAL: 93.31 M2 ESC 1:100

TOTAL: 1004 ft2







DEPARTAMENTO TIPO SEGUNDO NIVEL

PLANTA ARQUITECTÓNICA 79.36 M2 + 30.36 M2 DICIEMBRE DE 2014 TOTAL: 109.72 M2 ESC 1:100 TOTAL: 1181 ft2



### Ground Floor







PLANTA ARQUITECTÓNICA
73.93 M2 + 21.73 M2 DICIEMBRE DE 2014
TOTAL: 95.66 M2 ESC 1:100

TOTAL: 1030 ft2







PLANTA ARQUITECTÓNICA
41.37 M2 434.84 M2 DICIEMBRE DE 2014
TOTAL: 76.21 M2 ESC 1:100
TOTAL: 820 ft2

















Canada: (1) 647 402 3660 Toll Free: 1877 758 1142

www.investsouth.ca