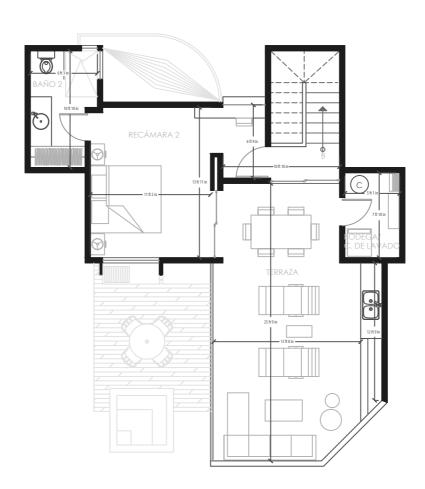

### Ground Floor

PLANTA ARQUITECTÓNICA
73.93 M2 + 21.73 M2 DICIEMBRE DE 2014
TOTAL: 95.66 M2 ESC 1:100

TOTAL: 1030 ft2

PLANTA ARQUITECTÓNICA
41.37 M2 434.84 M2 DICIEMBRE DE 2014
TOTAL: 76.21 M2 ESC 1:100
TOTAL: 820 ft2