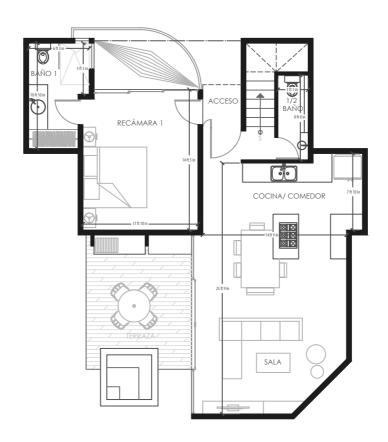

l Carmen and Tulum are less than one hour drive from Cancún International Airport.

## yucatan & mayan riviera



























































### amenities phase 2





























### Penthouse type







# A-NAH VILLAGE

### DEPARTAMENTO TIPO PENTHOUSE

PLANTA ARQUITECTÓNICA 79.4 M2 + 2.6 M2 DICIEMBRE DE 2014 TOTAL: 82 M2 ESC 1:100

ROOF TOP 14.6 M2 + 64.8 M2 TOTAL: 79.4 M2

TOTAL: 161.4 M2 TOTAL: 1737 ft2

### garben unit type





### A-NAH VILLAGE

DEPARTAMENTO TIPO PRIMER NIVEL

PLANTA ARQUITECTÓNICA
76.17 M2 + 17.14 M2 DICIEMBRE DE 2014
TOTAL: 93.31 M2 ESC 1:100

TOTAL: 1004 ft2







DEPARTAMENTO TIPO SEGUNDO NIVEL

PLANTA ARQUITECTÓNICA 79.36 M2 + 30.36 M2 DICIEMBRE DE 2014 TOTAL: 109.72 M2 ESC 1:100 TOTAL: 1181 ft2



### Ground Floor







PLANTA ARQUITECTÓNICA
73.93 M2 + 21.73 M2 DICIEMBRE DE 2014
TOTAL: 95.66 M2 ESC 1:100

TOTAL: 1030 ft2







PLANTA ARQUITECTÓNICA
41.37 M2 434.84 M2 DICIEMBRE DE 2014
TOTAL: 76.21 M2 ESC 1:100
TOTAL: 820 ft2

















Canada: (1) 647 402 3660 Toll Free: 1877 758 1142

www.investsouth.ca