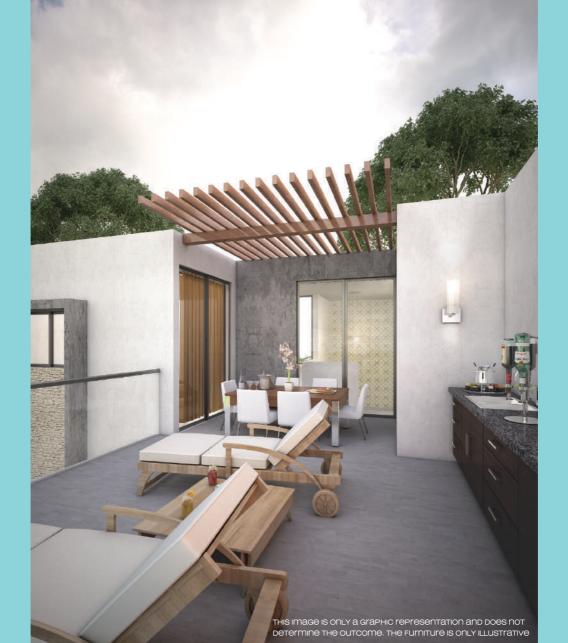

### Penthouse type







# A-NAH VILLAGE

### DEPARTAMENTO TIPO PENTHOUSE

PLANTA ARQUITECTÓNICA 79.4 M2 + 2.6 M2 DICIEMBRE DE 2014 TOTAL: 82 M2 ESC 1:100

ROOF TOP 14.6 M2 + 64.8 M2 TOTAL: 79.4 M2

TOTAL: 161.4 M2 TOTAL: 1737 ft2

### garben unit type





### A-NAH VILLAGE

DEPARTAMENTO TIPO PRIMER NIVEL

PLANTA ARQUITECTÓNICA
76.17 M2 + 17.14 M2 DICIEMBRE DE 2014
TOTAL: 93.31 M2 ESC 1:100

TOTAL: 1004 ft2







DEPARTAMENTO TIPO SEGUNDO NIVEL

PLANTA ARQUITECTÓNICA 79.36 M2 + 30.36 M2 DICIEMBRE DE 2014 TOTAL: 109.72 M2 ESC 1:100 TOTAL: 1181 ft2



### Ground Floor







PLANTA ARQUITECTÓNICA
73.93 M2 + 21.73 M2 DICIEMBRE DE 2014
TOTAL: 95.66 M2 ESC 1:100

TOTAL: 1030 ft2







PLANTA ARQUITECTÓNICA
41.37 M2 434.84 M2 DICIEMBRE DE 2014
TOTAL: 76.21 M2 ESC 1:100
TOTAL: 820 ft2

















Canada: (1) 647 402 3660 Toll Free: 1877 758 1142

www.investsouth.ca