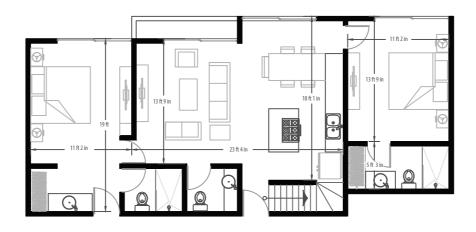

### Penthouse type

### DEPARTAMENTO TIPO PENTHOUSE

PLANTA ARQUITECTÓNICA 79.4 M2 + 2.6 M2 DICIEMBRE DE 2014 TOTAL: 82 M2 ESC 1:100

ROOF TOP 14.6 M2 + 64.8 M2 TOTAL: 79.4 M2

TOTAL: 161.4 M2 TOTAL: 1737 ft2