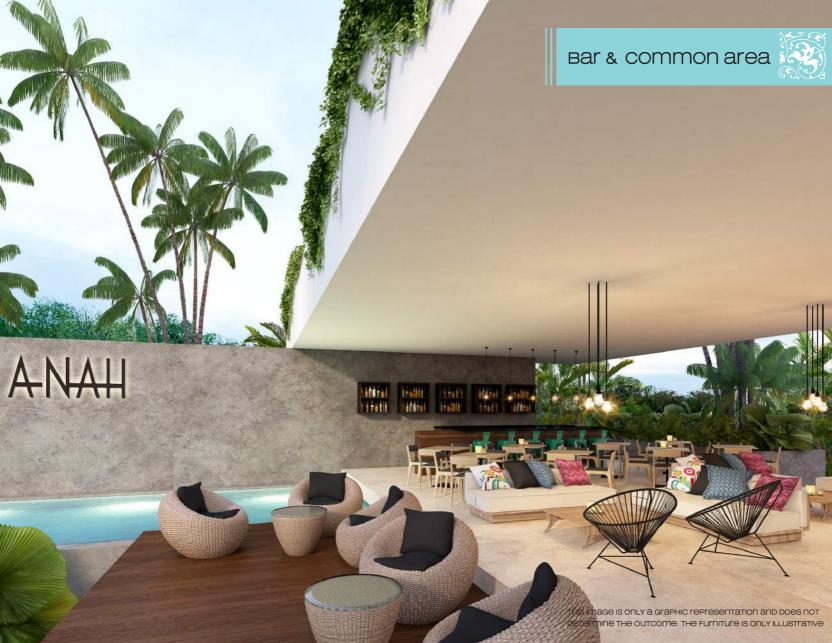

PLAYA DEL CARMEN





PLAYA DEL CARMEN

ANAH



TULUM





TULUM



All A-NAH developments are located in the best areas of the Mayan Riviera, South East Mexico. Playa del Carmen and Tulum are less than one hour drive from Cancún International Airport.

## yucatan & mayan riviera



























































### amenities phase 2





























### Penthouse type







# A-NAH VILLAGE

### DEPARTAMENTO TIPO PENTHOUSE

PLANTA ARQUITECTÓNICA 79.4 M2 + 2.6 M2 DICIEMBRE DE 2014 TOTAL: 82 M2 ESC 1:100

ROOF TOP 14.6 M2 + 64.8 M2 TOTAL: 79.4 M2

TOTAL: 161.4 M2 TOTAL: 1737 ft2

### garben unit type





### A-NAH VILLAGE

DEPARTAMENTO TIPO PRIMER NIVEL

PLANTA ARQUITECTÓNICA
76.17 M2 + 17.14 M2 DICIEMBRE DE 2014
TOTAL: 93.31 M2 ESC 1:100

TOTAL: 1004 ft2







DEPARTAMENTO TIPO SEGUNDO NIVEL

PLANTA ARQUITECTÓNICA 79.36 M2 + 30.36 M2 DICIEMBRE DE 2014 TOTAL: 109.72 M2 ESC 1:100 TOTAL: 1181 ft2



### Ground Floor







PLANTA ARQUITECTÓNICA
73.93 M2 + 21.73 M2 DICIEMBRE DE 2014
TOTAL: 95.66 M2 ESC 1:100

TOTAL: 1030 ft2







PLANTA ARQUITECTÓNICA
41.37 M2 4