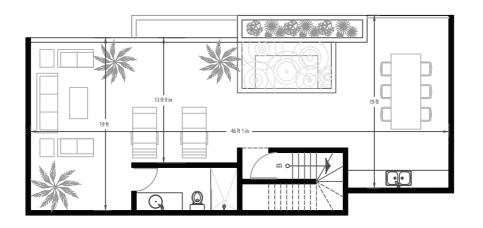

### garben unit type

### A-NAH VILLAGE

DEPARTAMENTO TIPO PRIMER NIVEL

PLANTA ARQUITECTÓNICA
76.17 M2 + 17.14 M2 DICIEMBRE DE 2014
TOTAL: 93.31 M2 ESC 1:100

TOTAL: 1004 ft2

DEPARTAMENTO TIPO SEGUNDO NIVEL

PLANTA ARQUITECTÓNICA 79.36 M2 + 30.36 M2 DICIEMBRE DE 2014 TOTAL: 109.72 M2 ESC 1:100 TOTAL: 1181 ft2