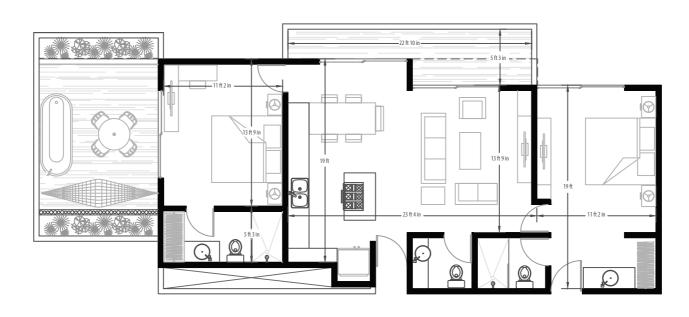

EL CARMEN





PLAYA DEL CARMEN

ANAH



TULUM





TULUM



All A-NAH developments are located in the best areas of the Mayan Riviera, South East Mexico. Playa del Carmen and Tulum are less than one hour drive from Cancún International Airport.

## yucatan & mayan riviera



























































### amenities phase 2





























### Penthouse type







# A-NAH VILLAGE

### DEPARTAMENTO TIPO PENTHOUSE

PLANTA ARQUITECTÓNICA 79.4 M2 + 2.6 M2 DICIEMBRE DE 2014 TOTAL: 82 M2 ESC 1:100

ROOF TOP 14.6 M2 + 64.8 M2 TOTAL: 79.4 M2

TOTAL: 161.4 M2 TOTAL: 1737 ft2

### garben unit type





### A-NAH VILLAGE

DEPARTAMENTO TIPO PRIMER NIVEL

PLANTA ARQUITECTÓNICA
76.17 M2 + 17.14 M2 DICIEMBRE DE 2014
TOTAL: 93.31 M2 ESC 1:100

TOTAL: 1004 ft2







DEPARTAMENTO TIPO SEGUNDO NIVEL

PLANTA ARQUITECTÓNICA 79.36 M2 + 30.36 M2 DICIEMBRE DE 2014 TOTAL: 109.72 M2 ESC 1:100 TOTAL: 1181 ft2



### Ground Floor







PLANTA ARQUITECTÓNICA
73.93 M2 + 21.73 M2 DICIEMBRE DE 2014
TOTAL: 95.66 M2 ESC 1:100

TOTAL: 1030 ft2







PLANTA ARQUITECTÓNICA
41.37 M2 434.84 M2 DICIEMBRE DE 2014
TOTAL: 76.21 M2 ESC 1:100
TOTAL: 820 ft2

















Canada: (1) 647 402 3660 Toll Free: 1877 758 1142

www.investsouth.ca