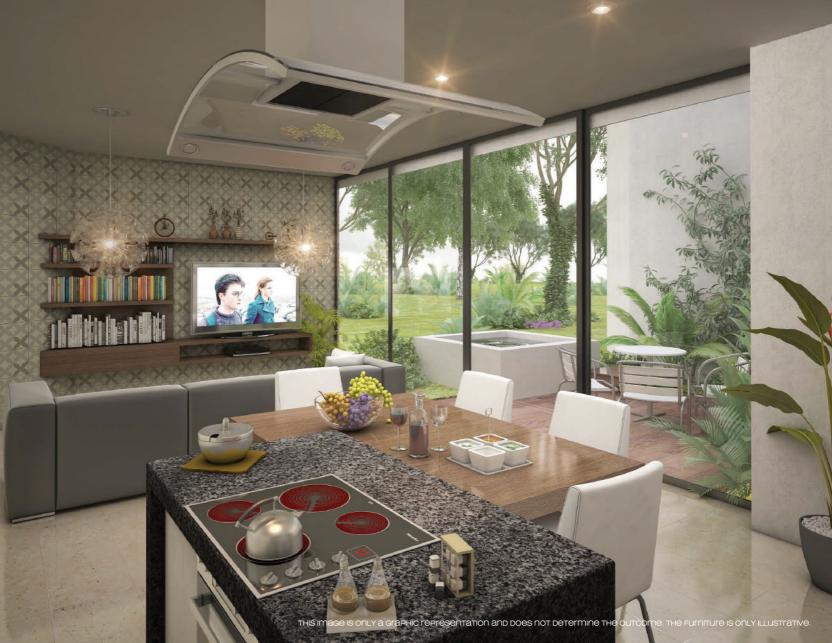

### Penthouse type

### DEPARTAMENTO TIPO PENTHOUSE

PLANTA ARQUITECTÓNICA 79.4 M2 + 2.6 M2 DICIEMBRE DE 2014 TOTAL: 82 M2 ESC 1:100

ROOF TOP 14.6 M2 + 64.8 M2 TOTAL: 79.4 M2

TOTAL: 161.4 M2 TOTAL: 1737 ft2