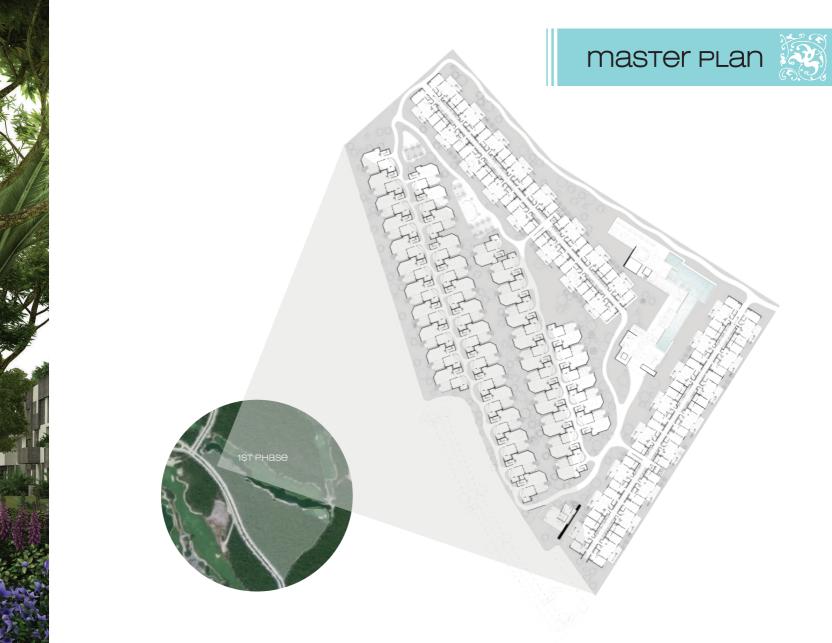

PLAYA DEL CARMEN





PLAYA DEL CARMEN

ANAH



TULUM





TULUM



All A-NAH developments are located in the best areas of the Mayan Riviera, South East Mexico. Playa del Carmen and Tulum are less than one hour drive from Cancún International Airport.

## yucatan & mayan riviera



























































### amenities phase 2





























### Penthouse type







# A-NAH VILLAGE

### DEPARTAMENTO TIPO PENTHOUSE

PLANTA ARQUITECTÓNICA 79.4 M2 + 2.6 M2 DICIEMBRE DE 2014 TOTAL: 82 M2 ESC 1:100

ROOF TOP 14.6 M2 + 64.8 M2 TOTAL: 79.4 M2

TOTAL: 161.4 M2 TOTAL: 1737 ft2

### garben unit type





### A-NAH VILLAGE

DEPARTAMENTO TIPO PRIMER NIVEL

PLANTA ARQUITECTÓNICA
76.17 M2 + 17.14 M2 DICIEMBRE DE 2014
TOTAL: 93.31 M2 ESC 1:100

TOTAL: 1004 ft2







DEPARTAMENTO TIPO SEGUNDO NIVEL

PLANTA ARQUITECTÓNICA 79.36 M2 + 30.36 M2 DICIEMBRE DE 2014 TOTAL: 109.72 M2 ESC 1:100 TOTAL: 1181 ft2



### Ground Floor







PLANTA ARQUITECTÓNICA
73.93 M2 + 21.73 M2 DICIEMBRE DE 2014
TOTAL: 95.66 M2 ESC 1:100

TOTAL: 1030 ft2







PLANTA ARQUITECTÓNICA
41.3