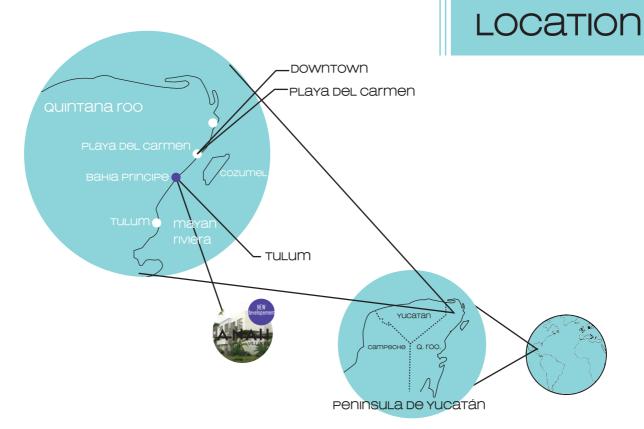

PLAYA DEL CARMEN

PLAYA DEL CARMEN

ANAH

TULUM

TULUM

All A-NAH developments are located in the best areas of the Mayan Riviera, South East Mexico. Playa del Carmen and Tulum are less than one hour drive from Cancún International Airport.

## yucatan & mayan riviera