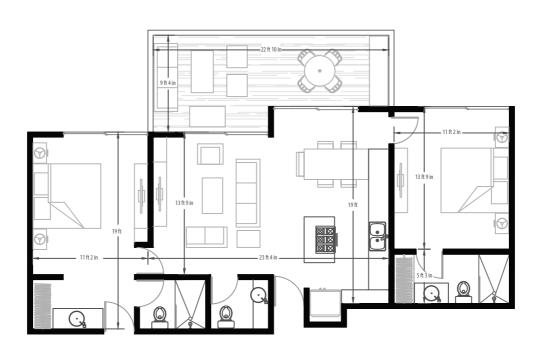

PLAYA DEL CARMEN





PLAYA DEL CARMEN

ANAH



TULUM





TULUM



All A-NAH developments are located in the best areas of the Mayan Riviera, South East Mexico. Playa del Carmen and Tulum are less than one hour drive from Cancún International Airport.

## yucatan & mayan riviera



























































### amenities phase 2





























### Penthouse type







# A-NAH VILLAGE

### DEPARTAMENTO TIPO PENTHOUSE

PLANTA ARQUITECTÓNICA 79.4 M2 + 2.6 M2 DICIEMBRE DE 2014 TOTAL: 82 M2 ESC 1:100

ROOF TOP 14.6 M2 + 64.8 M2 TOTAL: 79.4 M2

TOTAL: 161.4 M2 TOTAL: 1737 ft2

### garben unit type





### A-NAH VILLAGE

DEPARTAMENTO TIPO PRIMER NIVEL

PLANTA ARQUITECTÓNICA
76.17 M2 + 17.14 M2 DICIEMBRE DE 2014
TOTAL: 93.31 M2 ESC 1:100

TOTAL: 1004 ft2







DEPARTAMENTO TIPO SEGUNDO NIVEL

PLANTA ARQUITECTÓNICA 79.36 M2 + 30.36 M2 DICIEMBRE DE 2014 TOTAL: 109.72 M2 ESC 1:100 TOTAL: 1181 ft2



### Ground Floor







PLANTA ARQUITECTÓNICA
73.93 M2 + 21.73 M2 DICIEMBRE DE 2014
TOTAL: 95.66 M2 ESC 1:100

TOTAL: 1030 ft2







PLANTA ARQUITECTÓNICA
41.37 M2 434.84 M2 DICIEMBRE DE 2014
TOTAL: 76.21 M2 ESC 1:100
TOTAL: 820 ft2

















Canada: (1) 647 402 3660 Toll Free: 1877 758 1142

www.investsouth.ca